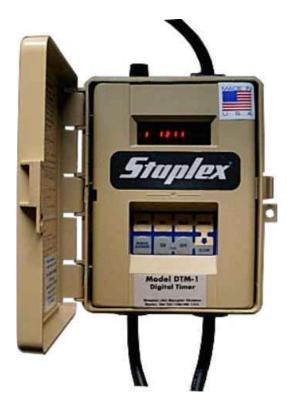

## Stuplex\*

Model DTM-1 (120 V)
Model DTM-2 (220-230 V)
Digital Timer

- Automatically turn Air Sampling equipment "ON" and "OFF" up to 15 times per day
- 24 hour, skip-a-day and fully independent 7 day scheduling in one model
- LCD readout and solid state electonics for accuracy to the minute
- · Intuitive push button programming
- Built-in re-chargeabe battery back-up and memory chip retain programming after power interruptions
- Manual override for instant "ON/OFF"
- Includes 2 plug-in timed receptacle cords
- Lockable indoor-outdoor case
- Made in U.S.A.

## Ordering information:

Model DTM-1 120 Volts, 60 Hz AC

Model DTM-2 220-230 Volts AC (Specify 50 Hz or 60 Hz when ordering)

© The Staplex Company Specifications subject to change without notice or obligation. Staplex and the Staplex logo are registered trademarks of The Staplex Company.